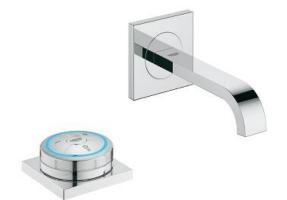

## ALLURE F-DIGITAL Digital basin mixer S-Size MODEL # 36343000

Product Description: ALLURE F-DIGITAL Digital basin mixer S-Size

Standard Specification:

including digital mixing device
wall mounted
Digital Controller - intuitive multifunctional operating unit
wireless technology
temperature and flow control
pause-function

- memory function
- LED ring
- digital mixing device
- integrated temperature sensor
- digital controlled valves

default setting configurable during installation:

- automatic safety shut-off after 60 sec.
- GROHE StarLight chrome finish

**GROHE EcoJoy** technology for less water and perfect flow spout with mousseur projection 167 mm push-open waste set 1 1/4" incl. plug power supply 65 790 000 min. recommended pressure 1.0 bar

requires built-in power supply 36 078 000

**Color: a** 36343000 chrome