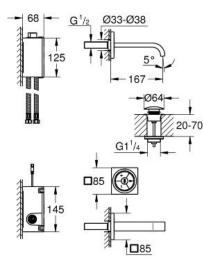

**GROHE EcoJoy** technology for less water and perfect flow spout with mousseur projection 167 mm push-open waste set 1 1/4" incl. plug power supply 65 790 000 min. recommended pressure 1.0 bar

requires built-in power supply 36 078 000