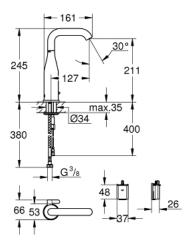

## 36 445 DL0 ESSENCE E INFRA-RED ELECTRONIC BASIN MIXER 1/2" WITH MIXING DEVICE AND ADJUSTABLE TEMPERATURE LIMITER

## PRODUCT DESCRIPTION

- · Colour: brushed warm sunset
- with infrared sensor for bi-directional communication for monitoring, configuration and service purpose
- 6V lithium battery, type CR-P2
- battery lifetime: approx. 7 years (150 actuations a day)
- GROHE Long-Life Shine finish
- adjustable swivel area 0° / 150° / 360°
- laminar spray regulator 5.0 l/min
- · flexible connection hoses
- · non-return valve
- · dirt strainers
- · integrated solenoid valve
- external battery
- · rapid installation system
- multistage battery status display
- 7 pre-set programs:
- auto flush
- · thermal disinfection
- · cleaning mode
- additional functions and precise settings by remote control 36 407  $\,$
- CE approved
- type of protection faucet IP 59K