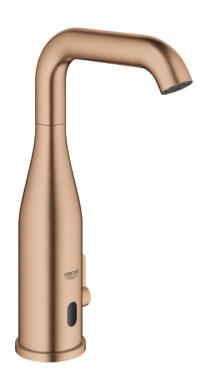

## 36 445 DL0 ESSENCE E INFRA-RED ELECTRONIC BASIN MIXER 1/2" WITH MIXING DEVICE AND ADJUSTABLE TEMPERATURE LIMITER

## PRODUCT DESCRIPTION

- · Colour: brushed warm sunset
- with infrared sensor for bi-directional communication for monitoring, configuration and service purpose
- 6V lithium battery, type CR-P2
- battery lifetime: approx. 7 years (150 actuations a day)
- GROHE Long-Life Shine finish
- adjustable swivel area 0° / 150° / 360°
- laminar spray regulator 5.0 l/min
- · flexible connection hoses
- · non-return valve
- · dirt strainers
- · integrated solenoid valve
- external battery
- · rapid installation system
- multistage battery status display
- 7 pre-set programs:
- auto flush
- · thermal disinfection
- · cleaning mode
- additional functions and precise settings by remote control 36 407  $\,$
- CE approved
- type of protection faucet IP 59K