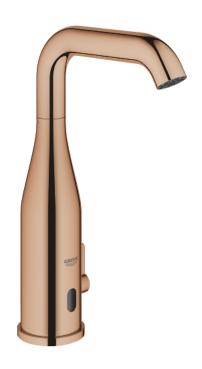

## 36 445 DA0 ESSENCE E INFRA-RED ELECTRONIC BASIN MIXER 1/2" WITH MIXING DEVICE AND ADJUSTABLE TEMPERATURE LIMITER

## PRODUCT DESCRIPTION

- · Colour: warm sunset
- with infrared sensor for bi-directional communication for monitoring, configuration and service purpose
- 6V lithium battery, type CR-P2
- battery lifetime: approx. 7 years (150 actuations a day)
- GROHE Long-Life Shine finish
- adjustable swivel area 0° / 150° / 360°
- laminar spray regulator 5.0 l/min
- · flexible connection hoses
- · non-return valve
- · dirt strainers
- · integrated solenoid valve
- external battery
- · rapid installation system
- multistage battery status display
- 7 pre-set programs:
- auto flush
- · thermal disinfection
- · cleaning mode
- additional functions and precise settings by remote control 36 407  $\,$
- CE approved
- type of protection faucet IP 59K