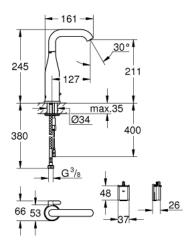

## 36 445 DA0 ESSENCE E INFRA-RED ELECTRONIC BASIN MIXER 1/2" WITH MIXING DEVICE AND ADJUSTABLE TEMPERATURE LIMITER

## PRODUCT DESCRIPTION

- · Colour: warm sunset
- with infrared sensor for bi-directional communication for monitoring, configuration and service purpose
- 6V lithium battery, type CR-P2
- battery lifetime: approx. 7 years (150 actuations a day)
- GROHE Long-Life Shine finish
- adjustable swivel area 0° / 150° / 360°
- laminar spray regulator 5.0 l/min
- · flexible connection hoses
- · non-return valve
- · dirt strainers
- · integrated solenoid valve
- external battery
- · rapid installation system
- multistage battery status display
- 7 pre-set programs:
- auto flush
- · thermal disinfection
- · cleaning mode
- additional functions and precise settings by remote control 36 407  $\,$
- CE approved
- type of protection faucet IP 59K