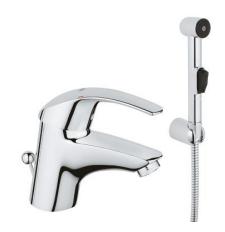

## EUROSMART HYGIENICA Single-lever basin mixer 1/2" S-Size

MODEL # 33446001

Product Description: EUROSMART HYGIENICA Single-lever basin mixer 1/2" S-Size

## Standard Specification:

single hole installation metal lever

GROHE SilkMove 46 mm ceramic cartridge

GROHE StarLight chrome finish

adjustable flow rate limiter

adjustable minimum flow rate approx. 2.5 I/min

mousseur

pop-up waste set 1 1/4"

rapid installation system

## with shower set

consisting of:

hand shower with integrated diverter

wall shower holder

shower hose

optional temperature limiter ref. no. 46 375

## Color:

□ 33446001 chrome