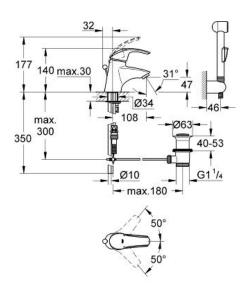

## Standard Specification:

single hole installation metal lever

GROHE SilkMove 46 mm ceramic cartridge

GROHE StarLight chrome finish

adjustable flow rate limiter

adjustable minimum flow rate approx. 2.5 I/min

mousseur

pop-up waste set 1 1/4"

rapid installation system

## with shower set

consisting of:

hand shower with integrated diverter

wall shower holder

shower hose

optional temperature limiter ref. no. 46 375