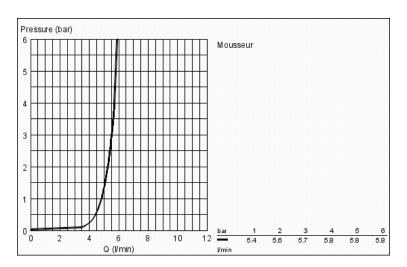

## Product Description: EUROSMART COSMOPOLITAN T Self-closing basin mixer with mixing device and adjustable temperature limiter

Standard Specification:

GROHE StarLight chrome finish

GROHE EcoJoy 5.7 I/min flow limiter

pop-up waste set 1 1/4"

3 adjustable flow times: short - medium - long (factory

setting: short),

approx. 7, 15, 30 sec (pressure dependent)

pressure range 0.5 to 6 bar

2 flexible hoses

non-return valve

dirt strainers

min. recommended pressure 1.0 bar