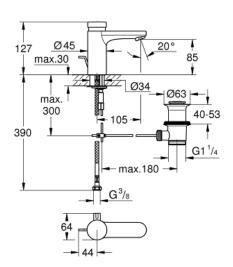

## Product Description: EUROSMART COSMOPOLITAN T Self-closing basin mixer with mixing device and adjustable temperature limiter

Standard Specification:

GROHE StarLight chrome finish

GROHE EcoJoy 5.7 I/min flow limiter

pop-up waste set 1 1/4"

3 adjustable flow times: short - medium - long (factory

setting: short),

approx. 7, 15, 30 sec (pressure dependent)

pressure range 0.5 to 6 bar

2 flexible hoses

non-return valve

dirt strainers

min. recommended pressure 1.0 bar