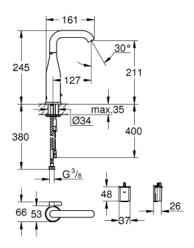

## 36 445 DC0 ESSENCE E INFRA-RED ELECTRONIC BASIN MIXER 1/2" WITH MIXING DEVICE AND ADJUSTABLE TEMPERATURE LIMITER

## PRODUCT DESCRIPTION

- · Colour: supersteel
- with infrared sensor for bi-directional communication for monitoring, configuration and service purpose
- 6V lithium battery, type CR-P2
- battery lifetime: approx. 7 years (150 actuations a day)
- GROHE Long-Life Shine finish
- adjustable swivel area 0° / 150° / 360°
- laminar spray regulator 5.0 l/min
- · flexible connection hoses
- · non-return valve
- · dirt strainers
- · integrated solenoid valve
- external battery
- · rapid installation system
- · multistage battery status display
- 7 pre-set programs:
- auto flush
- thermal disinfection
- · cleaning mode
- additional functions and precise settings by remote control 36 407
- CE approved
- type of protection faucet IP 59K