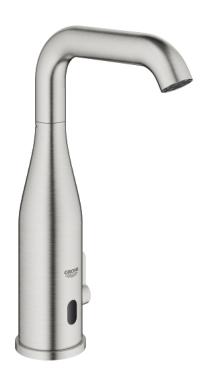

## 36 445 DC0 ESSENCE E INFRA-RED ELECTRONIC BASIN MIXER 1/2" WITH MIXING DEVICE AND ADJUSTABLE TEMPERATURE LIMITER

## PRODUCT DESCRIPTION

- · Colour: supersteel
- with infrared sensor for bi-directional communication for monitoring, configuration and service purpose
- 6V lithium battery, type CR-P2
- battery lifetime: approx. 7 years (150 actuations a day)
- GROHE Long-Life Shine finish
- adjustable swivel area 0° / 150° / 360°
- laminar spray regulator 5.0 l/min
- · flexible connection hoses
- · non-return valve
- · dirt strainers
- · integrated solenoid valve
- external battery
- · rapid installation system
- · multistage battery status display
- 7 pre-set programs:
- auto flush
- thermal disinfection
- · cleaning mode
- additional functions and precise settings by remote control 36 407
- CE approved
- type of protection faucet IP 59K